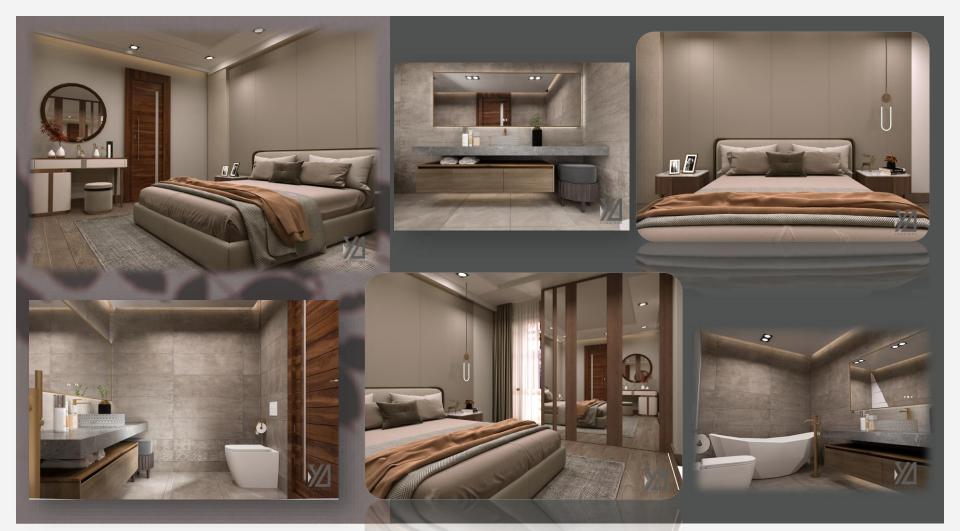

Design

2D Design

**2D DRAWINGS** 

**3D RENDERING** 

SIGNS



SOFTWARE 3DMAX AUTOCAD PHOTOSHOP MICROSOFT OFFICE







## Office Design





## Villa Design



## NEO CLASSIC VILLA



### NEO CLASSIC BEDROOM





## NEO CLASSIC BEDROOM





## Kids Bedroom







BOYS BEDROOM DESIGN

# Color selection

YDESIGNS



- -The preferred ambience will have to be put into consideration, first and foremost.
- -Balance the colors and shades that can give emphasis to a certain spot while giving some spaces a lighter look.
- -Choosing appropriate interior design colors to make a room look cooler or warmer.

-Pick the right neutral colors to maintain a preferred tone.

















RESTAURANT AND CAFFE

## BEAUTY SALON DESIGN







VIP VILLA DESIGN



Y D E S I G N S

### MODERN APPARTMENT











## NEO CLASSICAL MAJLIS

# Contact us

#### YDESIGNS

Y Designs – Interior Designs L.L.C P.O.BOX 35262 Abu Dhabi , UAE T: +971 (02) 565 7785 M:+971 (56) 3286776 www.ydesigns-ae.com