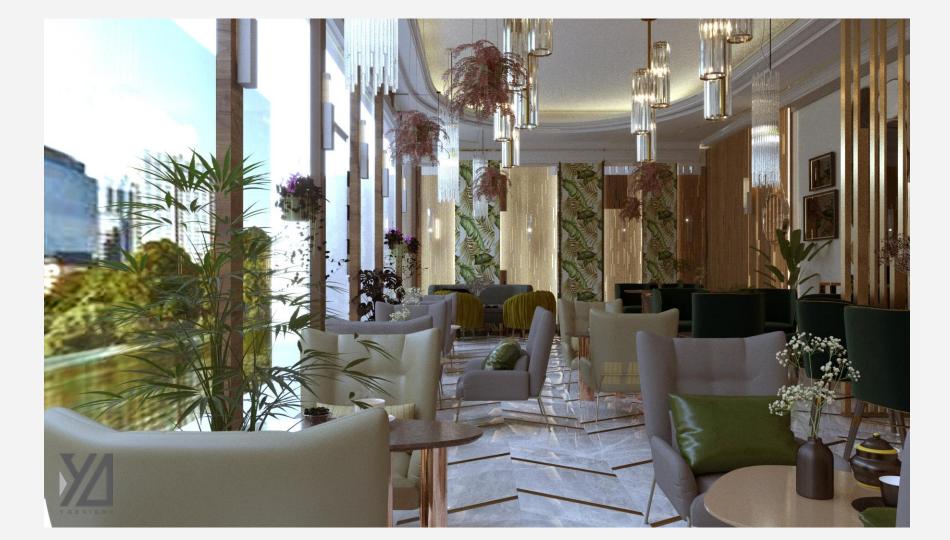

-Pick the right neutral colors to maintain a preferred tone.

RESTAURANT AND CAFFE