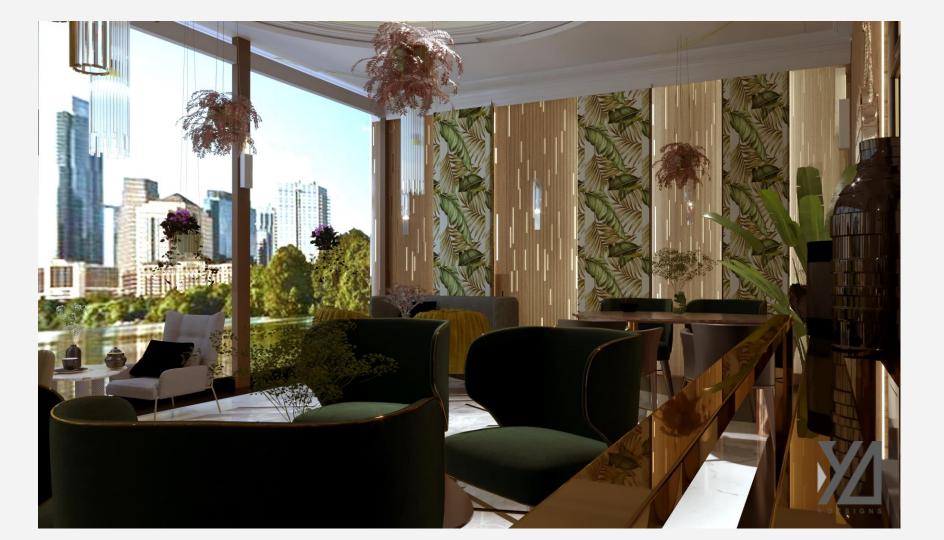

-Pick the right neutral colors to maintain a preferred tone.

RESTAURANT AND CAFFE